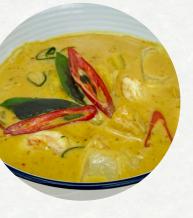

## Kaeng Massaman

### ₿ 200

A mild and slightly sweet Massaman curry with tender chicken thighs, potatoes, onions, and peanuts, and coconut milk.