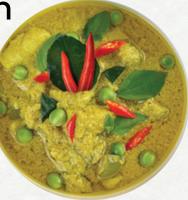

### Kaeng Keaw Wan

**B** 180 (+ **B** 20 for shrimp)

Chicken cooked in a vibrant green curry sauce with coconut milk, Thai eggplant, and basil.