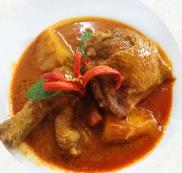

### Kaeng Panaeng B 180

(+ B 20 for shrimp)

Rich and creamy red curry with chicken cooked with coconut milk, kaffir lime leaves, and spices.

### Kaeng Keaw Wan

**B** 180 (+ **B** 20 for shrimp)

Chicken cooked in a vibrant green curry sauce with coconut milk, Thai eggplant, and basil.

### Kaeng Ped Moo Krob

₿ 220

Spicy red curry with crispy pork belly, bamboo shoots, and Thai basil, simmered in a rich red curry sauce with coconut milk.