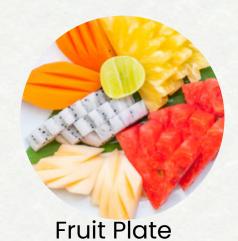

# DESSERTS & ICE CREAM

| Roti Ice Cream         | B 180 |
|------------------------|-------|
| Pancake                | B 180 |
| Deep-Fried Ice Cream   | B 130 |
| Deep Fried Banana      | B 180 |
| Fruit Plate            | B 130 |
| (based on seasonality) |       |
|                        |       |