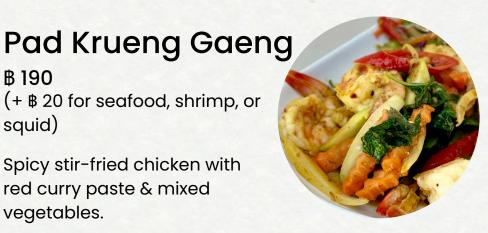

## **Tod Kratieam**

**B200** (+ B 20 for shrimp or squid)

Crispy stir-fried chicken with garlic and pepper sauce.

Spicy stir-fried chicken with red curry paste & mixed vegetables.

(+ B 20 for seafood, shrimp, or