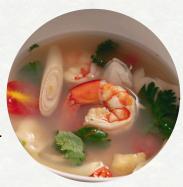

# Soups

Tom Yum (Creamy)

**B 200** (+ B 20 for seafood, shrimp, or squid)

### Tom Yum (Clear)

B 200 (+ B 20 for seafood, shrimp, or

A rich, creamy, tangy broth with chicken, fresh Thai herbs, & chilies in coconut milk.

#### squid)

A light, tangy broth with shrimp or chicken, lemongrass, kaffir lime leaves, galangal, and fresh chilies.