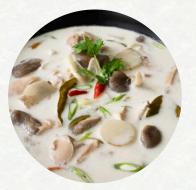

### Tom Kha

**B 200** (+ **B** 20 for shrimp)

A creamy coconut milk-based soup, flavored with galangal, lemongrass, and kaffir lime leaves, served with chicken.