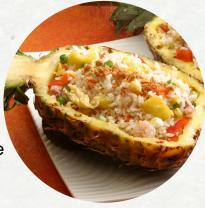

### Khao Ob Sapparod

**B200** 

(+ \$ 20 for seafood, shrimp, or squid)

Pineapple fried rice with choice of chicken, pork (or no protein) cashews, raisins, served in a pineapple shell.