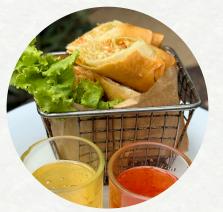

### Mix Appetizers <sup>B 260</sup>

A combination of Thai appetizers: spring rolls, chicken satay, & Mataba.