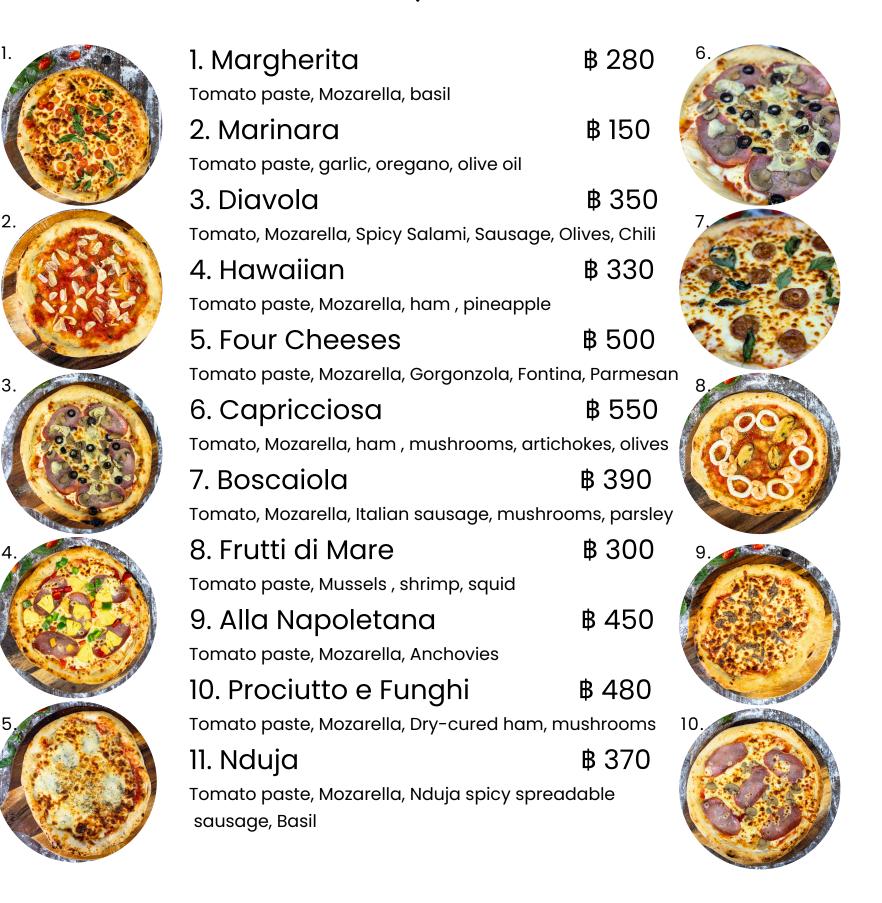

# NEAPOLITAN PIZZA

Made from premium Italian ingredients

## LOCAL TWISTS

12. Green Curry with Chicken Pizza B 300

13. Panaeng Curry with Shrimp Pizza \$300

14. Pad Gapraow with Fried Egg Pizza\$ 30015. Larb with Chicken Pizza\$ 300