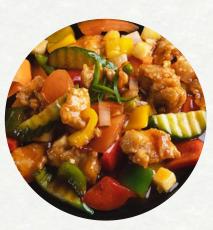

### Pad Preaw Wan

**B**190 (+ B 20 for shrimp)

Thai-style sweet and sour stirfry with chicken, along with pineapples, bell peppers, and onions.