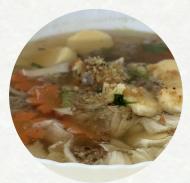

### Tom Jeud Tao Hu B 200

A light and comforting clear broth soup with vegetables, and tofu.