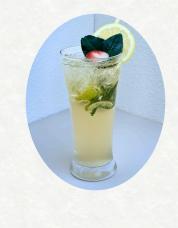

# CLASSIC COCKTAILS

| <b>Bellini</b><br>(Sparkling Wine, Peach Snaps)                  | 200 |
|------------------------------------------------------------------|-----|
| <b>Mimoza</b><br>(Sparkling wine, orange juice)                  | 200 |
| <b>Long Island Iced Tea</b><br>(Rum, Tequila, Vodka, Lime, Coke) | 200 |
| <b>Mojito</b><br>(Rum, Sugar, Lime, Fresh Mint, Soda)            | 200 |
| <b>Margarita</b><br>(Tequila, Triple Sec, Lime, Syrup)           | 200 |
| <b>Daiquiri</b><br>(White Rum, Triple Sec, Lime, Syrup)          | 200 |
| <b>Sangria</b><br>(Red wine, Brandy, Fruit Dices)                | 200 |
| <b>Thai Sour</b><br>(Sang Som, Triple Sec, Lime, Syrup)          | 200 |
| <b>Whisky Sour</b><br>(Red Label, Triple Sec, Lime, Syrup)       | 200 |
| <b>Martini Dry/Vodka</b><br>(Gin/Vodka, Dry Vermouth, Olive)     | 200 |
| <b>Mexican Mule</b><br>(Tequila, Triple Sec, Ginger Ale)         | 200 |
| N                                                                |     |