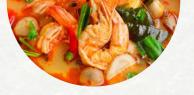

# Soups

Tom Yum (Creamy)

**B 200** (+ B 20 for seafood, shrimp, or squid)

### Tom Yum (Clear)

B 200 (+ B 20 for seafood, shrimp, or

A rich, creamy, tangy broth with chicken, fresh Thai herbs, & chilies in coconut milk.

#### squid)

A light, tangy broth with shrimp or chicken, lemongrass, kaffir lime leaves, galangal, and fresh chilies.