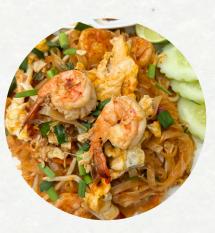

### Pad Thai

**B** 200 (+ **B** 20 for shrimp)

The iconic Thai stir-fried rice noodles with chicken, or tofu, tossed with eggs, bean sprouts, peanuts, and tamarind sauce.