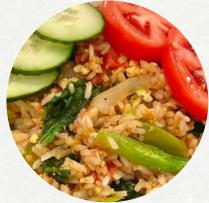

### **Fried Rice**

**B**160

(+ B 20 for seafood, shrimp, or squid)

Thai fried rice with your choice of chicken, pork, or tofu, stir-fried with eggs, vegetables, and a hint of soy sauce.

### Khao Pad Rod Fai

**B200** 

(+ B 20 for seafood, shrimp, or squid)

Traditional Thai fried rice, also known as "train station" fried rice, featuring chicken, eggs, and mixed vegetables.