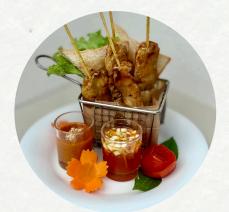

# APPETIZERS

### Por Pia Tord

**B**130

Spring rolls stuffed with mix of vegetables & served with sweet chili sauce.



### Gai Satay

₿170

Grilled chicken skewers, served with peanut sauce.



### Mix Appetizers <sup>B 260</sup>

A combination of Thai appetizers: spring rolls, chicken satay, & Mataba.



### Koong Tempura <sup>B 200</sup>

Lightly battered & fried prawns, served with sweet dipping sauce.



### Tord Mun Koong B 180

Shrimp cakes with a blend of



Gai Tod B 180

Thai Fried chicken



herbs and spices served with a sweet & sour sauce.

garnished with deep fried kaffir lime leaves.

### **More Appetizers**

### Bruschetta

Grilled bread topped with fresh tomatoes, basil, and olive oil.

**B**190

# LYM'S BAR & RESTAURANT SALADS

Som Tum **B**100

**B 220** 

Shredded papaya, tomatoes, peanuts, & green beans, tossed in a zesty lime and chili dressing.

Yum Long Beach

tossed with fresh herbs and a

A seafood salad featuring

spicy lime dressing.



### Som Tum Se