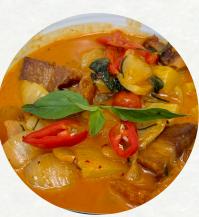

### Kaeng Panaeng B 180

(+ B 20 for shrimp)

Rich and creamy red curry with chicken cooked with coconut milk, kaffir lime leaves, and spices.

### Kaeng Keaw Wan

**B** 180 (+ **B** 20 for shrimp)

Chicken cooked in a vibrant green curry sauce with coconut milk, Thai eggplant, and basil.

### Kaeng Ped Moo Krob

₿ 220

Spicy red curry with crispy pork belly, bamboo shoots, and Thai basil, simmered in a rich red curry sauce with coconut milk.