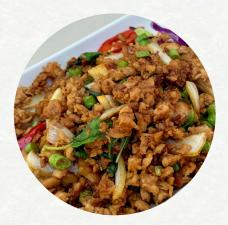

### **Pad Kraprow B 200**

Spicy stir-fried chicken, pork, or beef with Thai basil, garlic, and chilies.