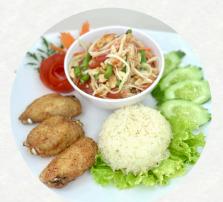

### Som Tum Set **B 200**

A set featuring Som Tum, grilled chicken, and sticky rice. A perfect balance of flavors and textures.