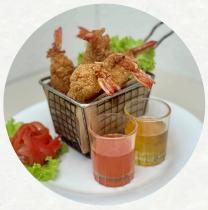

### Koong Tempura <sup>B 200</sup>

Lightly battered & fried prawns, served with sweet dipping sauce.