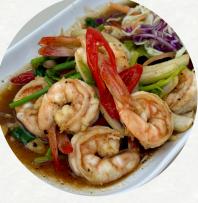

# LYM'S BAR & RESTAURANT SALADS

Som Tum **B**100

**B 220** 

Shredded papaya, tomatoes, peanuts, & green beans, tossed in a zesty lime and chili dressing.

Yum Long Beach

tossed with fresh herbs and a

A seafood salad featuring

spicy lime dressing.