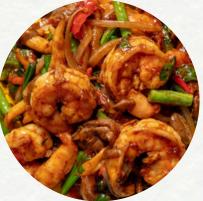

### Pad Med Mamuang

**B 200** (+ B 20 for shrimp)

Stir-fried chicken or (no protein) with cashew nuts, bell peppers, onions, & dried chilies in a savory sauce.