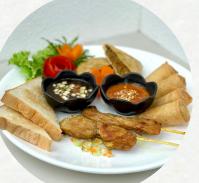

### Mix Appetizers <sup>B 260</sup>

A combination of Thai appetizers: spring rolls, chicken satay, & Mataba.