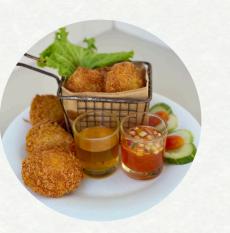

### Koong Tempura <sup>B 200</sup>

Lightly battered & fried prawns, served with sweet dipping sauce.

### Tord Mun Koong B 180

Shrimp cakes with a blend of

Gai Tod B 180

Thai Fried chicken

herbs and spices served with a sweet & sour sauce.

garnished with deep fried kaffir lime leaves.