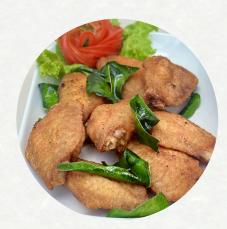

### Tord Mun Koong B 180

Shrimp cakes with a blend of

Gai Tod B 180

Thai Fried chicken

herbs and spices served with a sweet & sour sauce.

garnished with deep fried kaffir lime leaves.