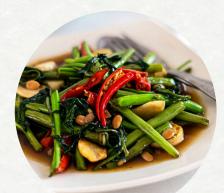

### Pad Pak Bung

#### **B** 110

**B**190

squid)

Stir-fried morning glory with garlic, chilies, and soy sauce.