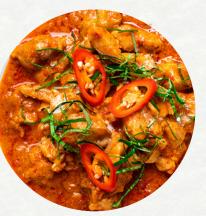

### **Pad Kraprow B 200**

Spicy stir-fried chicken, pork, or beef with Thai basil, garlic, and chilies.

Pad Nam Prik Pao

**B**190 (+ B 20 for shrimp)

Stir-fried chicken with Thai chili paste, onions, bell peppers, and basil.