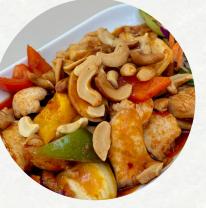

### Pad Med Mamuang

**B 200** (+ B 20 for shrimp)

Stir-fried chicken or (no protein) with cashew nuts, bell peppers, onions, & dried chilies in a savory sauce.