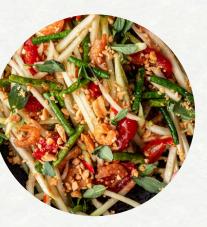

# LYM'S BAR & RESTAURANT SALADS

Som Tum **B**100

**B 220** 

Shredded papaya, tomatoes, peanuts, & green beans, tossed in a zesty lime and chili dressing.

Yum Long Beach

tossed with fresh herbs and a

A seafood salad featuring

spicy lime dressing.